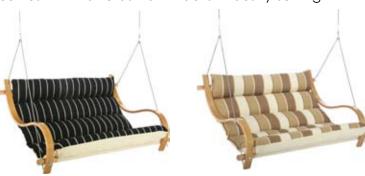

## Relaxation amplification: New double swing is extra-wide

Big as it gets, and comfy as it comes!

Spanning 60 inches wide, the new Hatteras Hammocks<sup>(B)</sup> Deluxe Cushioned Double Swing surpasses being merely ample – this is pure relaxation abundance!

Our luxuriously decadent swing's extra-wide cushions (the seat itself is a full 51 inches across) are positively plump with polyester fiberfill batting. The plush, pillowy contours are lockstitched from two layers of DuraCord<sup>®</sup> fabric, our own solution-dyed all-weather synthetic, cottony-soft, and resistant to staining, rot, mold and mildew.

Like the swing frame itself, the swing's sumptously curved steam-bent white-oak arms have been repeatedly hand-dipped in honey-gold marine-grade varnish, for handsome looks and lengthy outdoor life.

Suspension cables – vinyl-coated steel, with steel-reinforced loops – replace the chain assemblies used on previous Hatteras Hammocks double-swing models, adding a dinstinctly modern, artful flourish.

The new stand pairs sleek good looks and contempary curves with Hatteras Hammocks' industry-setting

Classic Black Stripe Rio Birch Stripe

A match made to feel like heaven: The Hatteras Hammocks Hamptons Summer Stripe Deluxe Cushioned Double Swing on a Hatteras Hammocks Steel Double Swing Stand.