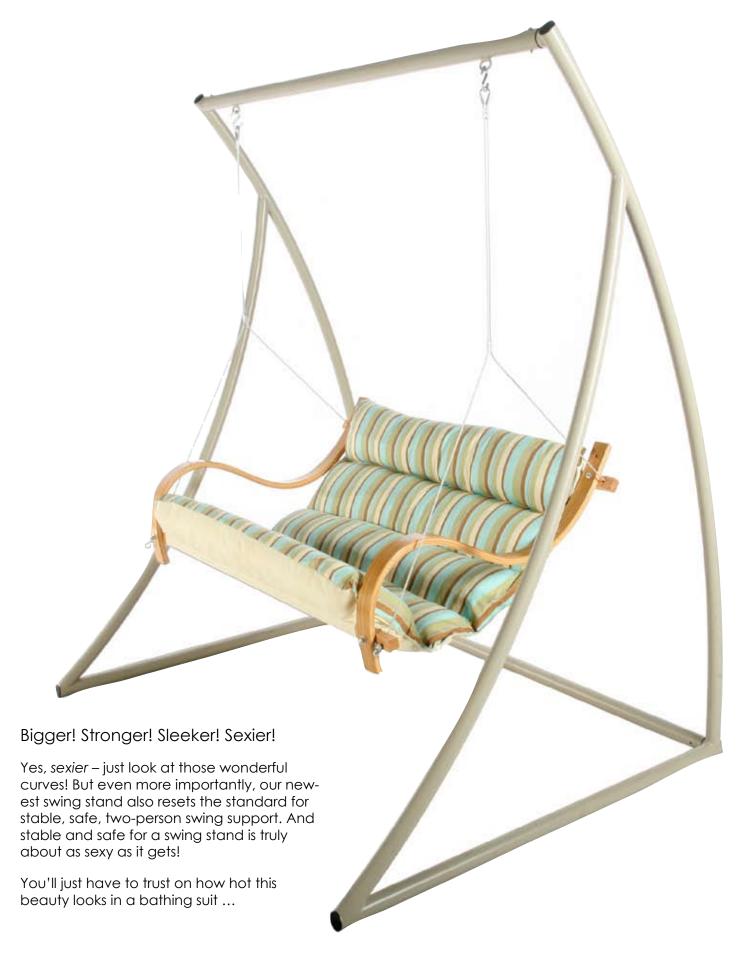

Stretching a full 2 inches wider than our previous double swings, our new Deluxe Cushioned Double Swings require an extra-wide hanging support as well, of course. Our completely redesigned Steel Double Swing Stand (see stand detail, reverse of this page), also new this year, stretches 86½ inches wide.

The new stand pairs sleek good looks and contempary curves with Hatteras Hammocks' industry-setting

Classic Black Stripe Rio Birch Stripe

A match made to feel like heaven: The Hatteras Hammocks Hamptons Summer Stripe Deluxe Cushioned Double Swing on a Hatteras Hammocks Steel Double Swing Stand.

standards for strength and stability. Poles are 2 inch 12-gauge steel, the industry's heaviest. Spring-pin attachments yield greater stand stability even while offering no-tools ease of assembly. All poles also receive our lightly textured, taupe-colored Cape Shield<sup>®</sup> Powder Coat, among the heaviest, most environmentally friendly industrial coatings available. Hard-polymer caps for pole-ends provide even further rust protection.

## The Hatteras Hammocks Steel Double Swing Stand