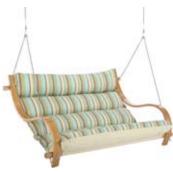

## Relaxation amplification: New double swing is extra-wide

Big as it gets, and comfy as it comes!

Spanning 60 inches wide, the new Hatteras Hammocks<sup>(B)</sup> Deluxe Cushioned Double Swing surpasses being merely ample – this is pure relaxation abundance!

Our luxuriously decadent swing's extra-wide cushions (the seat itself is a full 51 inches across) are positively plump with polyester fiberfill batting. The plush, pillowy contours are lockstitched from two layers of DuraCord<sup>®</sup> fabric, our own solution-dyed all-weather synthetic, cottony-soft, and resistant to staining, rot, mold and mildew.

Like the swing frame itself, the swing's sumptously curved steam-bent white-oak arms have been repeatedly hand-dipped in honey-gold marine-grade varnish, for handsome looks and lengthy outdoor life.

Suspension cables – vinyl-coated steel, with steel-reinforced loops – replace the chain assemblies used on previous Hatteras Hammocks double-swing models, adding a dinstinctly modern, artful flourish.

The new stand pairs sleek good looks and contempary curves with Hatteras Hammocks' industry-setting

Classic Black Stripe Rio Birch Stripe

A match made to feel like heaven: The Hatteras Hammocks Hamptons Summer Stripe Deluxe Cushioned Double Swing on a Hatteras Hammocks Steel Double Swing Stand.