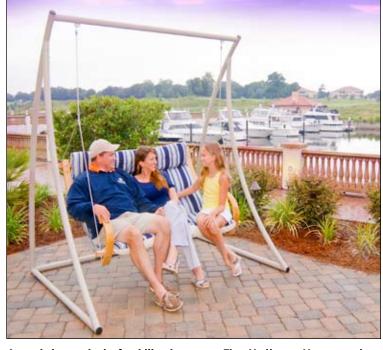

Stretching a full 2 inches wider than our previous double swings, our new Deluxe Cushioned Double Swings require an extra-wide hanging support as well, of course. Our completely redesigned Steel Double Swing Stand (see stand detail, reverse of this page), also new this year, stretches 86½ inches wide.

The new stand pairs sleek good looks and contempary curves with Hatteras Hammocks' industry-setting

Classic Black Stripe Rio Birch Stripe

A match made to feel like heaven: The Hatteras Hammocks Hamptons Summer Stripe Deluxe Cushioned Double Swing on a Hatteras Hammocks Steel Double Swing Stand.

standards for strength and stability. Poles are 2 inch 12-gauge steel, the industry's heaviest. Spring-pin attachments yield greater stand stability even while offering no-tools ease of assembly. All poles also receive our lightly textured, taupe-colored Cape Shield<sup>®</sup> Powder Coat, among the heaviest, most environmentally friendly industrial coatings available. Hard-polymer caps for pole-ends provide even further rust protection.

## The Hatteras Hammocks Steel Double Swing Stand