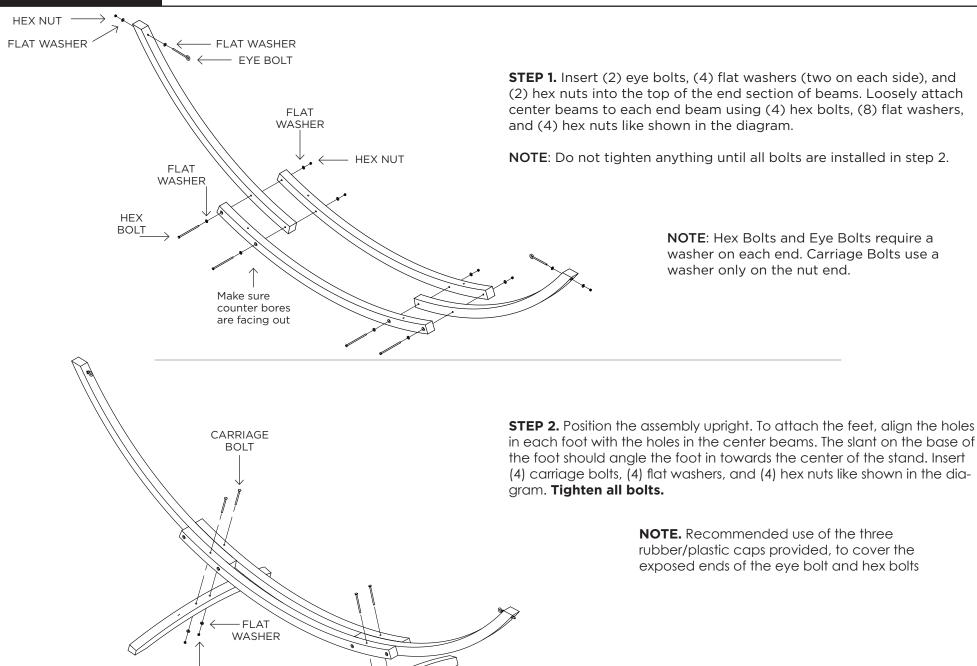

## **CARE INSTRUCTIONS**

• Lightly sand once a year and add a coat of boiled linseed oil to keep the cypress wood in good condition.

NOTE: TWO PERSON ASSEMBLY SUGGESTED

**HEX NUT** 

Congratulations on purchasing this Roman Arc Cypress Hammock Stand. QUESTIONS REGARDING THIS PRODUCT? Call our customer service team, 800.643.3522.