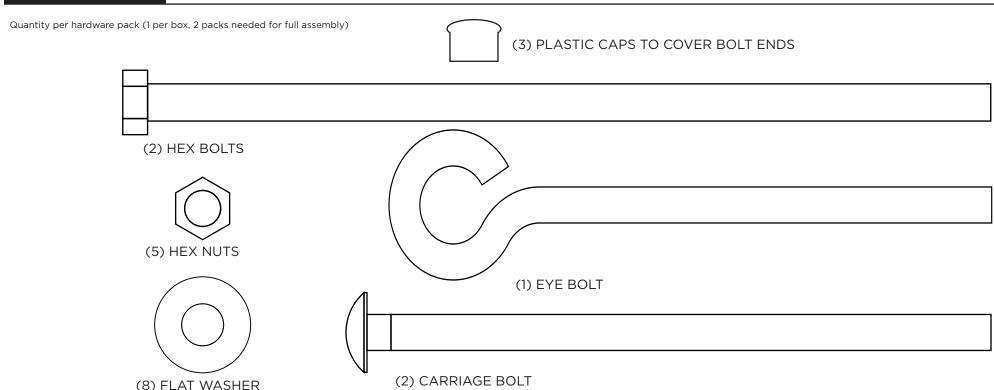

## **SUGGESTED TOOLS**

- RATCHET OR PLIERS (not included)
- SCREW DRIVER (not included)
- 1 (9/16") DEEP WELL SOCKET TOOL (included in each hardware kit)